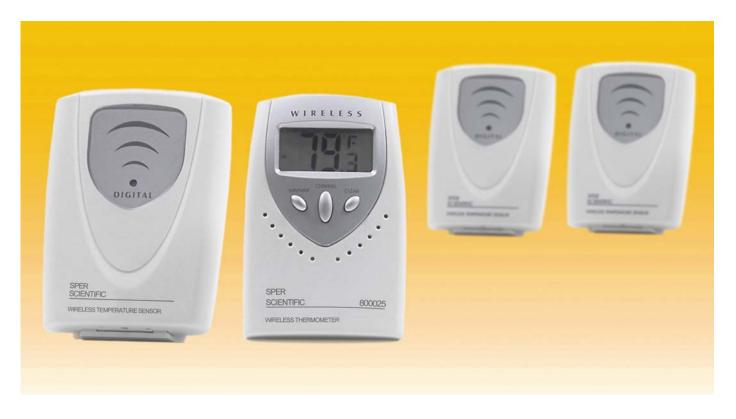

## WIRELESS THERMOMETER SET 800025

Read the temperature inside an environmental chamber or clean room without opening the door. Mount the sensor outdoors (the sensor is weatherproof), in green houses, warehouses, air ducts and other hard to reach places and continuously monitor their ambient temperature from a remote location. The sensor broadcasts the temperature to the monitor from up to 100' (30M) away (in an open area) via a wireless RF signal. The monitor displays either the local and remote temperatures in °C or °F, has max-min recall, audible and visual alarms, and indicates when the batteries are low in both the sensors and monitor. Each monitor comes with 1 temperature sensor with bench stand and wall mount, batteries (2 x AA + 2 x AAA) which last about 1 year. The monitor will read up to 3 temperature sensors, with the additional sensors sold separately. Weight, Monitor 3 oz (83 g), sensor: 4.7 oz (132 g) with batteries and stand. Dim, monitor: 4" x  $2\frac{1}{2}$ " x 1" (100 x 65 x 30 mm), sensor: 4" x  $2\frac{3}{4}$ " x 1" (115 x 75 x 25 mm).

|          | Range                   | Resolution   | Accuracy |
|----------|-------------------------|--------------|----------|
| Monitor: | 0 ~ 50°C & 32 ~ 122°F   | 0.1°C, 0.2°F | 1ºC, 2ºF |
| Sensor:  | -20 ~ 60°C & -4 ~ 140°F |              |          |

OPTIONAL ACCESSORIES

800026 Additional Temperature Sensor