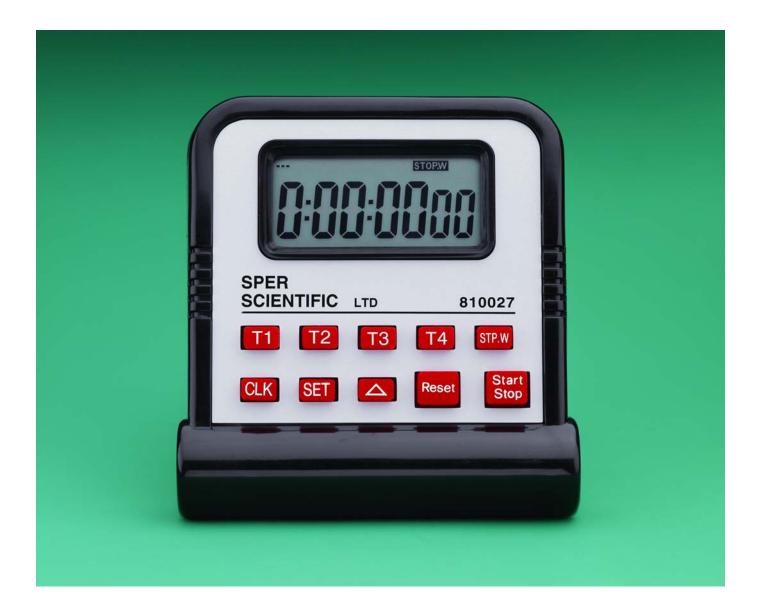

## **SIMULTANEOUS START TIMER 810027**

This timer is unique in two respects; it is the only multi-channel timer on which various channels can be set independently but started simultaneously. It also has the loudest alarm we have heard on a timer, strong enough to be heard above high levels of background noise. 4 channels count either up or down to 100 hours with 1-second resolution. A 5<sup>th</sup> channel works as a calendar and alarm clock. A 6<sup>th</sup> channel is a 10 hour stopwatch with 1/100 sec. resolution, lap & split functions. Has a built in stand for bench top use, clips to a pocket, or sticks to any metal surface with a magnetic back. 1 AAA battery included.

Dim: 2<sup>1</sup>/<sub>2</sub>" x 2<sup>7</sup>/<sub>8</sub>" x <sup>1</sup>/<sub>2</sub>" (63.5 x 73 x 12.7 mm). Weight: 2 oz (56.7 g).

With N.I.S.T. traceable certificate of compliance 810027C