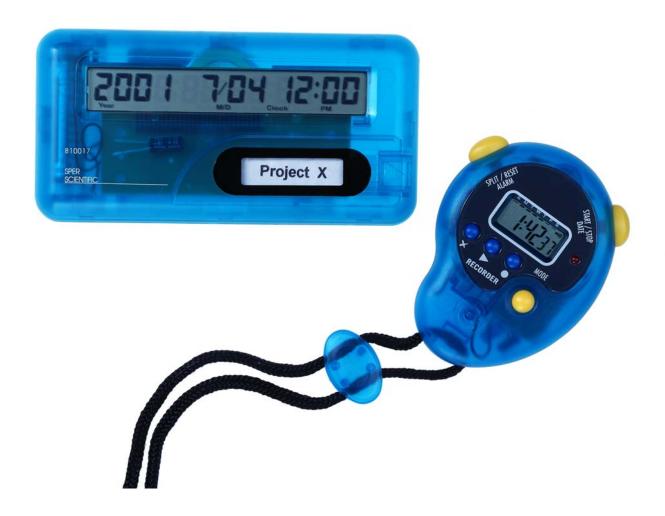

## **PROJECT TIMER 810017**

Set a target day for completion of a project up to 8 years in the future and this unique timer counts down to your deadline in days, hours, minutes, seconds and 1/100 seconds on a 12 digit LCD. View either the target date or the actual count down. You can insert the name of your project into a special window which can be seen on the timer face. Also has standard clock, timer, and stopwatch modes. A tripod back enables the project timer to stand on a bench top. Comes with 1 AAA battery and double sided tape for wall mounting. Dim:  $5" \times 27/8" \times 7/8" (130 \times 64 \times 20 \text{ mm})$ . Weight: 2.5 oz (71g).

With N.I.S.T. traceable certificate of compliance 810017C

## **STOPWATCH RECORDER 810018**

Record timing notes of 12 seconds in length simply by speaking directly into the stopwatch. Your notes are preserved on a microchip that adds virtually no size or weight to the unit. The stopwatch counts up to 24 hours with a lap function. Resolution of 1/100th second for the first 30 minutes. Also has alarm clock and calendar functions. Powered by 4 button cell batteries which are included. Dim:  $3'' \times 2\frac{1}{2}'' \times \frac{7}{8}''$  (75 x 55 x 20 mm). Weight: 1.6 oz (45 g).

With N.I.S.T. traceable certificate of compliance 810018C