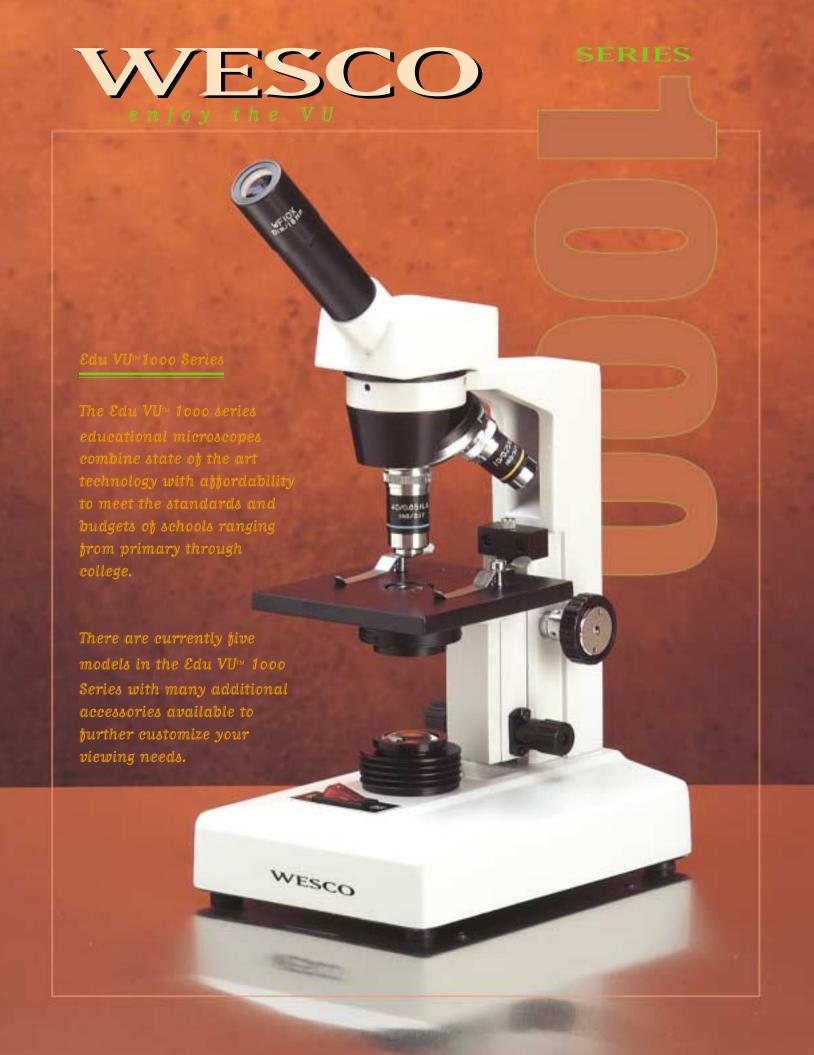

## Edu VU 1000 Series

|                                                                                                                                            | MODELS |      |      |               |               |  |
|--------------------------------------------------------------------------------------------------------------------------------------------|--------|------|------|---------------|---------------|--|
| SPECIFICATIONS                                                                                                                             | 1100   | 1110 | 1120 | 1200          | 1300          |  |
| Monocular observation body                                                                                                                 | •      | •    | •    |               |               |  |
| Dual monocular observation body                                                                                                            |        |      |      | •             |               |  |
| Binocular observation body                                                                                                                 |        |      |      |               | •             |  |
| 10X widefield eyepiece<br>18mm field of view                                                                                               | •      | •    | •    | •<br>(2 each) | •<br>(2 each) |  |
| Reverse angle revolving quadruple nosepiece                                                                                                | •      | •    | •    | •             | •             |  |
| DIN 4X, 10X and 40XR achromatic objectives                                                                                                 | •      | •    |      |               |               |  |
| DIN 4X, 10X, 40XR & 100XR oil achromatic objectives                                                                                        |        |      | •    | •             | •             |  |
| Acid and reagent resistant<br>100mm X 115mm stage plate<br>with stage clips                                                                | •      |      |      |               |               |  |
| Acid and reagent resistant<br>100mm X 115mm stage plate<br>with attachable X-Y<br>mechanical stage                                         |        | •    |      |               |               |  |
| Acid and reagent resistant<br>100mm X 115mm flat top<br>graduated mechanical stage<br>with low position 76mm X 50mm<br>travel X-Y controls |        |      | •    | •             | •             |  |
| Built-in 0.65 N.A. fixed condenser with iris diaphragm and filter holder                                                                   | •      | •    |      |               |               |  |
| Focusable ABBE 1.25 N.A. condenser with iris diaphragm and swing out filter holder                                                         |        |      | •    | •             | •             |  |
| 7 watt fluorescent illumination                                                                                                            | •      | •    | •    | •             | •             |  |
| Electrical cord hanger                                                                                                                     | •      | •    | •    | •             | •             |  |
| Options                                                                                                                                    |        |      |      |               |               |  |
| Eyepiece pointer                                                                                                                           | •      | •    | •    | •             | •             |  |
| Five hole disc condenser                                                                                                                   | •      | •    |      |               |               |  |
| Attachable mirror                                                                                                                          | •      | •    | •    | •             | •             |  |